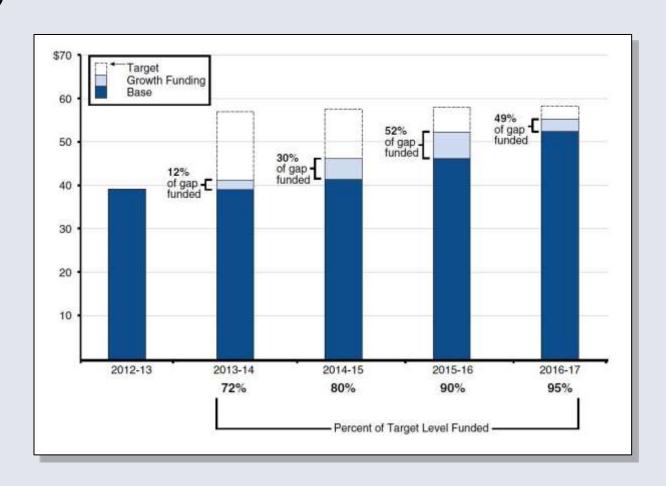

| -30              |
| Total                                                                                                                                                                                                                                                                                                                                                                                                                                                                     | \$3,073          |



# Tracking Funding for Local Control Funding Formula

(In Billions)





#### **Assessment of Overall Plan**

- > General Fund Revenue Estimates Solid
- > Property Tax Estimates Too Low
- Cushion Against Economic Downturn Small



## **Preschool**



## Major Preschool Programs in California: Eligibility Criteria

|                                                 | Center-Based<br>Voucher Programs     | California State<br>Preschool        | Transitional<br>Kindergarten                                              | Head Start                                 |
|-------------------------------------------------|--------------------------------------|--------------------------------------|---------------------------------------------------------------------------|--------------------------------------------|
| Eligibility                                     |