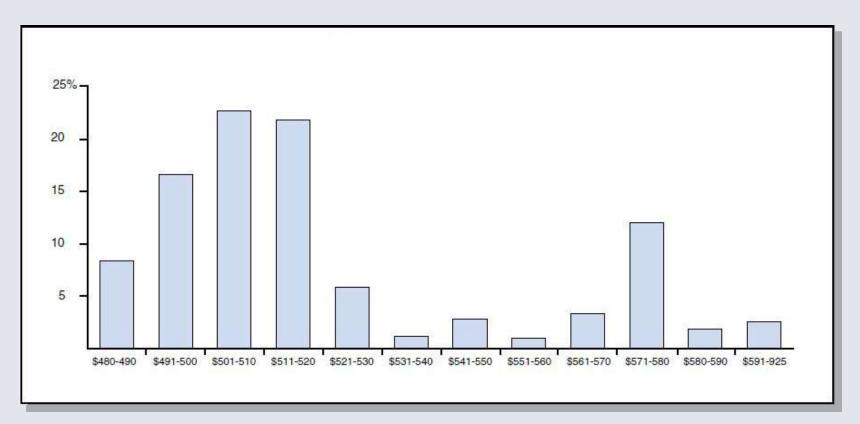

# Special Education Per-Student Funding Rates Vary

#### Share of Statewide Attendance, 2013-14